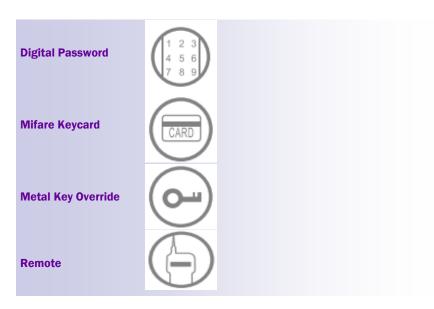

### RESIDENTIAL PASSWORD LOCK

#### **ADVANTAGE:**

- \* User Friendly
- \* Easy to reset
- \* User can be deleted by master
- \* Dual system by pass
- \* Delay time after wrong entries
- \* Stand alone system
- \* Error code / description display
- \* Lower consumption
- \* 2/3A size battery operated

#### **SPECIFICATION**

Capacity: 128 card

Reading time: <1S
Reading Range: <5cm

Reader Frequency: 125KHZ
M1 Sensor Frequency: 13.56MHZ
Static Current: <15ua

Dynamic Current: <30ua

Low Voltage Warning: <4.8V, 250 times at least