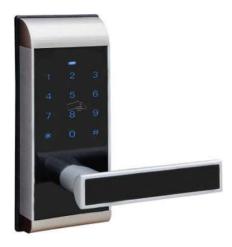

# Residential Electronic Locking System

Model No. GI40

## **Finish**

# **Technology:**