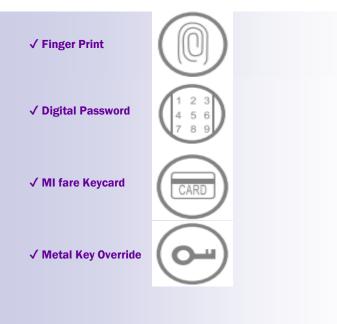

### **ADVANTAGE:**

- \* User Friendly
- \* Easy to reset
- \* User can be deleted by master
- \* Dual system by pass
- \* Delay time after wrong entries
- \* Stand alone system
- \* Error code / description display
- \* Lower consumption
- \* 2/3A size battery operated