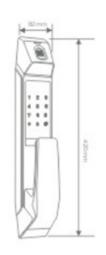

### **SPECIFICATION**

| 1.1 | Finger Ver3.0                    |
|-----|----------------------------------|
| 1.1 | 32 bit RIS CPU                   |
| 1.1 | Semiconductor                    |
| 1.1 | 100                              |
| 1.1 | 12 LED ind. Keypad               |
| 1.1 | Chinese / English Selectable     |
| 1.1 | Finger print/Card/Password/Key   |
| 1.1 | <0.0001%                         |
| 1.0 | <0.1%                            |
| 1.1 | <b>&lt;0.8</b> 的秒                |
| 1.1 | 360 degrees                      |
| 1.1 | Yes                              |
| 1.1 | Optional                         |
| 1.1 | Unlock/Low Batt./Anti-tamper ale |
| 1.1 | DC4.3-9V                         |
| 1.1 | DC4.3 - 9V                       |
| 1.1 | USB                              |
|     | <150mA / <50uA                   |
|     |                                  |